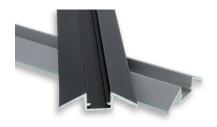

## **Product drawings**

## **Product characteristics**

Product code

12845

12846 12847

Dimensions LxW40xH10 mm Length 1 m, 2 m, 3 m, 4 m Colour Silver/ Black Material Aluminium Weight 263 g per metre

For liniLED® Top LED strips Note