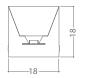

### **Product characteristics**

| Dimensions   | W23xH10                                |
|--------------|----------------------------------------|
| Length       | 1 m                                    |
| Colour       | Transparant                            |
| Material     | PET-G                                  |
| Included     | With double sided tape                 |
| Note         | For liniLED® Top Diffuse 18 LED strips |
|              |                                        |
| Product code | Description                            |
| 11370        | liniLED® U-Profile 18 mm 1 m           |

#### **Product drawings**