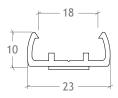

### **Product characteristics**

| Dimensions   | W23xH10                                |
|--------------|----------------------------------------|
| Length       | 1 m                                    |
| Colour       | Transparant                            |
| Material     | PET-G                                  |
| Included     | With double sided tape                 |
| Note         | For liniLED® Top Diffuse 18 LED strips |
|              |                                        |
| Product code | Description                            |
| 11370        | liniLED® U-Profile 18 mm 1 m           |

#### **Product drawings**