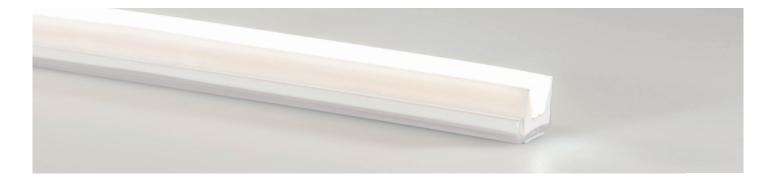

### U-Profile 18 mm

The liniLED<sup>®</sup> U-Profile 18 mm is ideal for linear installation of the liniLED<sup>®</sup> Top and Side LED strips. Due to the double sided tape on the back, the profile is easy to mount. Use additional screws for extra fixation.