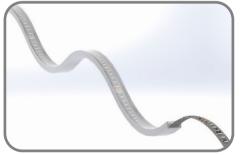

## Notes

- Always read the manual. Check online for the latest version and all other downloads.
- Do not bend the cable within 10 mm of the connector.
- Secure the connector without stressing it.

Only bend the liniLED® Top LED strips in upand downward directions. See image above for an example.

Only bend the liniLED<sup>®</sup> Top Diffuse LED strips in up- and downward directions. See image above for an example.

▲ Do **not** twist, stretch or compress the liniLED® LED strips.