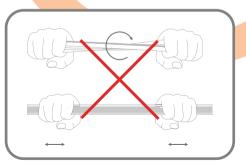

## Notes

- Always read the manual. Check online for the latest version and all other downloads.
- Do not bend the cable within 10 mm of the connector.
- Secure the connector without stressing it.

Only bend the liniLED® Top LED strips in upand downward directions. See image above for an example.

Only bend the liniLED<sup>®</sup> Top Diffuse LED strips in up- and downward directions. See image above for an example.

▲ Do **not** twist, stretch or compress the liniLED® LED strips.