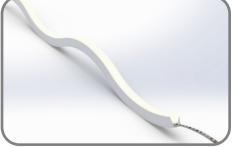

## Notes

- Always read the manual. Check online for the latest version and all other downloads.
- Do not bend the cable within 10 mm of the connector.
- Secure the connector without stressing it.

Only bend the liniLED® Top LED strips in upand downward directions. See image above for an example.

Only bend the liniLED<sup>®</sup> Top Diffuse LED strips in up- and downward directions. See image above for an example.

▲ Do **not** twist, stretch or compress the liniLED® LED strips.