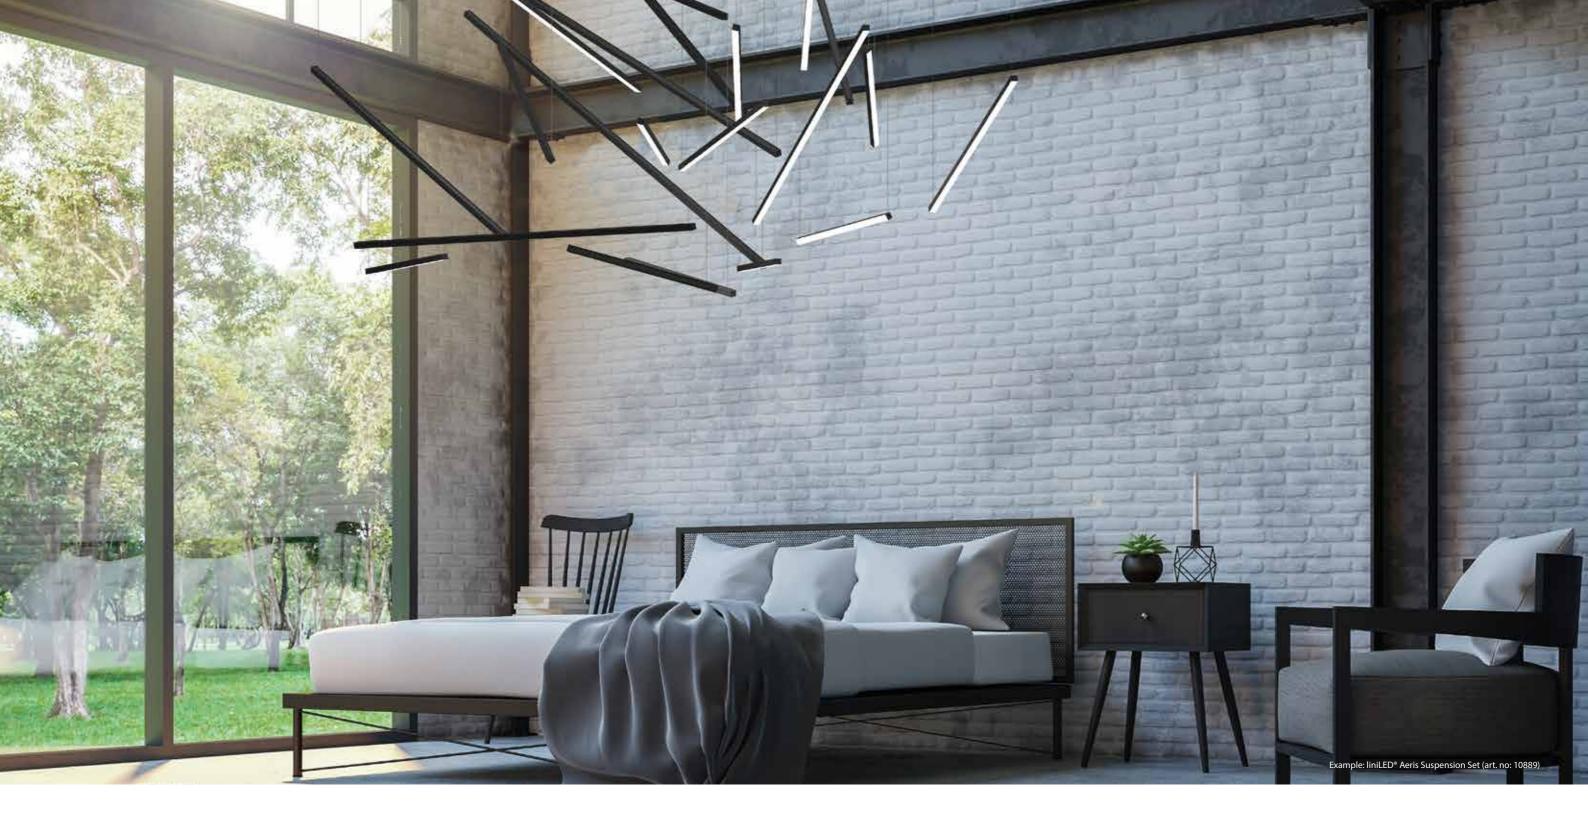

liniLED<sup>®</sup> Aeris

European quality, design & manufacturing

### Aeris

The liniLED® Aeris series consists of several durable aluminium profiles, which are fit for nearly every indoor and outdoor LED lighting project! The assortment is complemented with a wide range of accessories, allowing you to compose the liniLED® Aeris Profiles to your liking. Whether you are looking for an illuminated profile with a stunning diffuse light effect, a striking chandelier or a self composed IP40/IP67 luminaire: the sky is the limit!

Besides the various mounting options for walls and ceilings, you can also create stunning chandeliers with the liniLED<sup>®</sup> Aeris Suspension Set.

Rotary Clip

Cable Channel