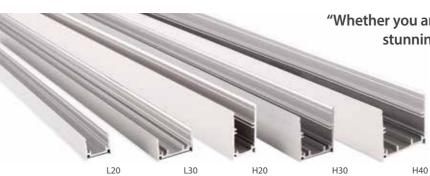

Available in 20, 30 and 40 mm (silver and white).

### Why choose the liniLED<sup>®</sup> Aeris?

- European quality, design & manufacturing
- Durable materials, aluminium
- Designed for quick & easy installation
- Available in 20, 30 and 40 mm profiles
- Possible to compose an IP40/IP67 Aeris luminaire
- Wide range of complementing (diffuse) accessories
- Ideal to combine with liniLED® LED strips
- Walkover profiles available on request