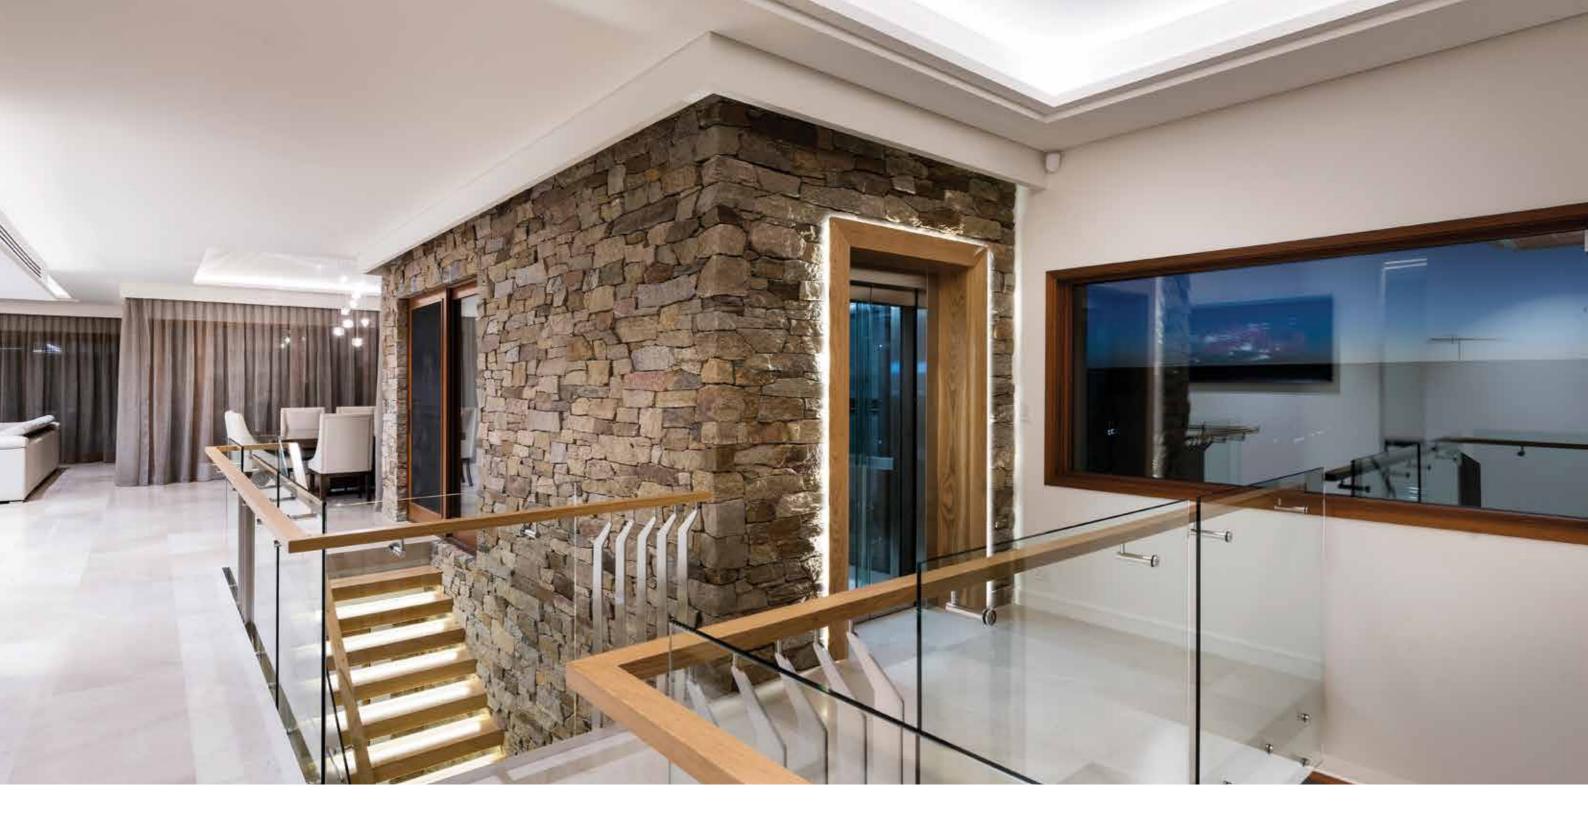

# Mounting | Easy & clean installation

Thanks to the light weight, durable aluminium materials, user friendly click system and various mounting options, the liniLED<sup>®</sup> Aeris Profiles are very easy to install. Realise a clean and 'invisible' finish with the liniLED<sup>®</sup> Aeris Clips or secure the profiles with the liniLED<sup>®</sup> Cable Channel, hiding all cables at the same time.

The liniLED<sup>®</sup> Aeris Profiles can also be installed in corners, while retaining a beautiful continuous light line. By using the liniLED<sup>®</sup> Aeris Linker 90, the profiles can be connected from the side.

The liniLED<sup>®</sup> Aeris Outer Corner allows the profiles to be secured around a corner, where the liniLED<sup>®</sup> Aeris Inner Corner realises the exact opposite. In addition, the profiles can also be rotated into several positions using the liniLED<sup>®</sup> Aeris Rotary Clip.

Besides the various mounting options for walls and ceilings, you can also create stunning chandeliers with the liniLED<sup>®</sup> Aeris Suspension Set.

Rotary Clip

Cable Channel