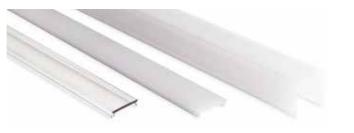

# Covers | Creating the desired effect

The liniLED<sup>®</sup> Aeris range is complemented with various cover and mounting accessories. Depending on the required light effect, the profiles can be equipped with a clear (low) or diffuse (low/high) cover. The higher the profile and cover, the more diffuse the light effect will be.

Cover clear low Cover diffuse low Cover diffuse high

Cover clear low

Cover diffuse low

Cover diffuse high