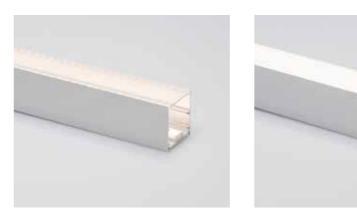

# Covers | Creating the desired effect

The liniLED<sup>®</sup> Aeris range is complemented with various cover and mounting accessories. Depending on the required light effect, the profiles can be equipped with a clear (low) or diffuse (low/high) cover. The higher the profile and cover, the more diffuse the light effect will be.

Cover clear low Cover diffuse low Cover diffuse high

Cover clear low

Cover diffuse low

Cover diffuse high