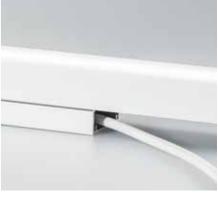

## Create your own IP40/IP67 luminaire!

All liniLED® Aeris products can be mixed and matched into beautiful, pre-assembled 'plug & play' IP40 or IP67 luminaires. Simply choose the profile of your liking, select the desired light effect and lighting colour. Finally, choose the preferred cable type, cable length and determine the position of the cable entry. Finish your luminaire with one of the several features and accessories.

Go to the Aeris configurator on our website and get started! www.liniLED.com

Walk-over profiles available on request.

Example liniLED<sup>®</sup> Aeris IP67