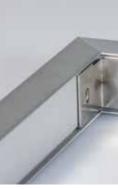

The liniLED<sup>®</sup> Aeris Profiles can also be installed in corners, while retaining a beautiful continuous light line. By using the liniLED<sup>®</sup> Aeris Linker 90, the profiles can be connected from the side.

The liniLED<sup>®</sup> Aeris Outer Corner allows the profiles to be secured around a corner, where the liniLED<sup>®</sup> Aeris Inner Corner realises the exact opposite. In addition, the profiles can also be rotated into several positions using the liniLED<sup>®</sup> Aeris Rotary Clip.