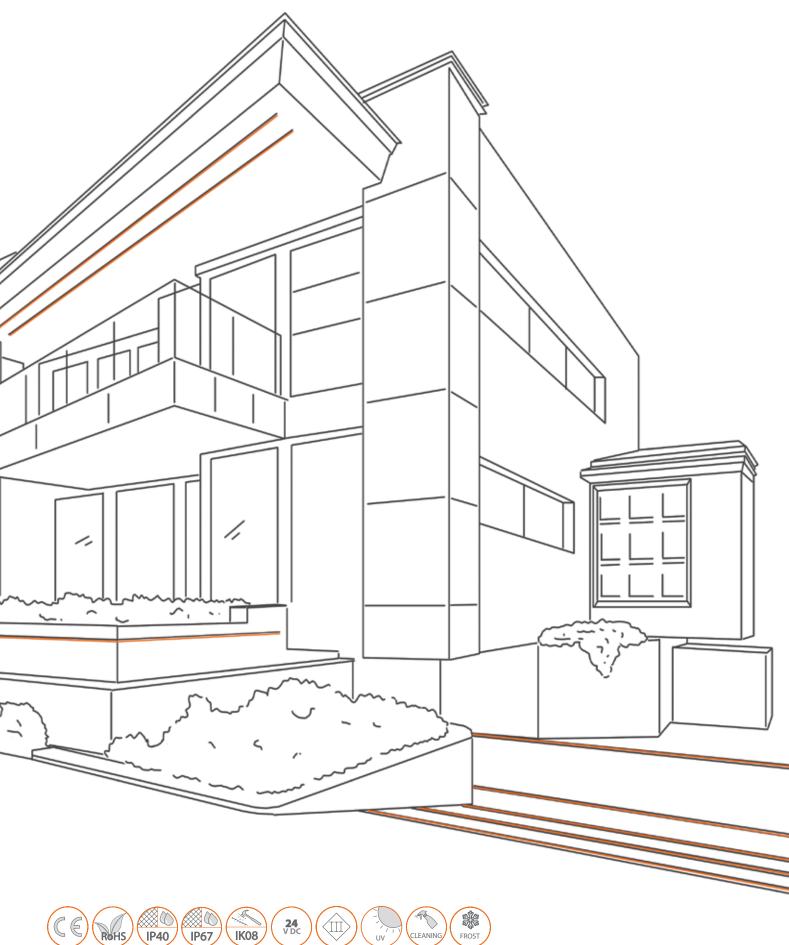

### Aeris

The liniLED® Aeris series consists of several durable aluminium profiles, which are fit for nearly every indoor and outdoor LED lighting project! The assortment is complemented with a wide range of accessories, allowing you to compose the liniLED® Aeris Profiles to your liking. Whether you are looking for an illuminated profile with a stunning diffuse light effect, a striking chandelier or a self composed IP40/IP67 luminaire: the sky is the limit!

"Whether you are looking for an illuminated profile with a stunning diffuse light effect, a striking chandelier or a self composed IP40/IP67 luminaire: the sky is the limit!"