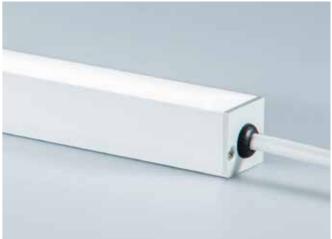

## Create your own IP40/IP67 luminaire!

All liniLED® Aeris products can be mixed and matched into beautiful, pre-assembled 'plug & play' IP40 or IP67 luminaires. Simply choose the profile of your liking, select the desired light effect and lighting colour. Finally, choose the preferred cable type, cable length and determine the position of the cable entry. Finish your luminaire with one of the several features and accessories.

Go to the Aeris configurator on our website and get started! www.liniLED.com

Walk-over profiles available on request.

Example liniLED<sup>®</sup> Aeris IP67