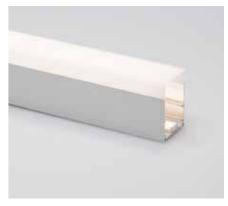

# Covers | Creating the desired effect

The liniLED<sup>®</sup> Aeris range is complemented with various cover and mounting accessories. Depending on the required light effect, the profiles can be equipped with a clear (low) or diffuse (low/high) cover. The higher the profile and cover, the more diffuse the light effect will be.

Cover clear low Cover diffuse low Cover diffuse high

Cover clear low

Cover diffuse low

Cover diffuse high