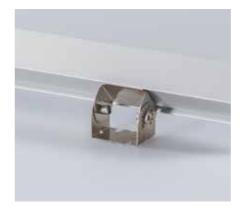

# Mounting | Easy & clean installation

Thanks to the light weight, durable aluminium materials, user friendly click system and various mounting options, the liniLED<sup>®</sup> Aeris Profiles are very easy to install. Realise a clean and 'invisible' finish with the liniLED<sup>®</sup> Aeris Clips or secure the profiles with the liniLED<sup>®</sup> Cable Channel, hiding all cables at the same time.

Besides the various mounting options for walls and ceilings, you can also create stunning chandeliers with the liniLED<sup>®</sup> Aeris Suspension Set.

Rotary Clip

Cable Channel