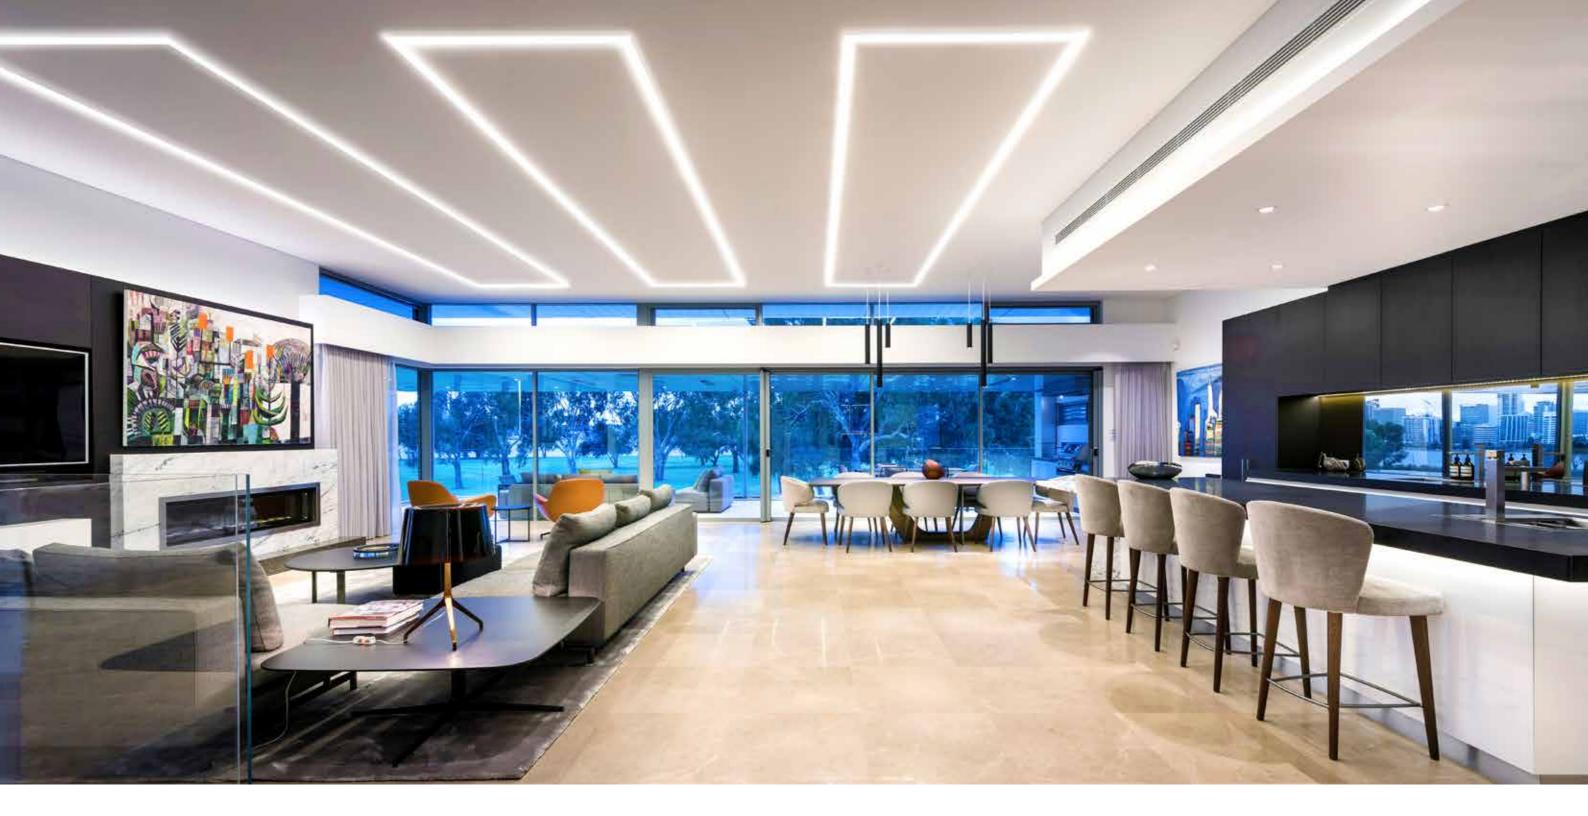

# Covers | Creating the desired effect

The liniLED<sup>®</sup> Aeris range is complemented with various cover and mounting accessories. Depending on the required light effect, the profiles can be equipped with a clear (low) or diffuse (low/high) cover. The higher the profile and cover, the more diffuse the light effect will be.

Cover clear low Cover diffuse low Cover diffuse high

Cover clear low

Cover diffuse low

Cover diffuse high