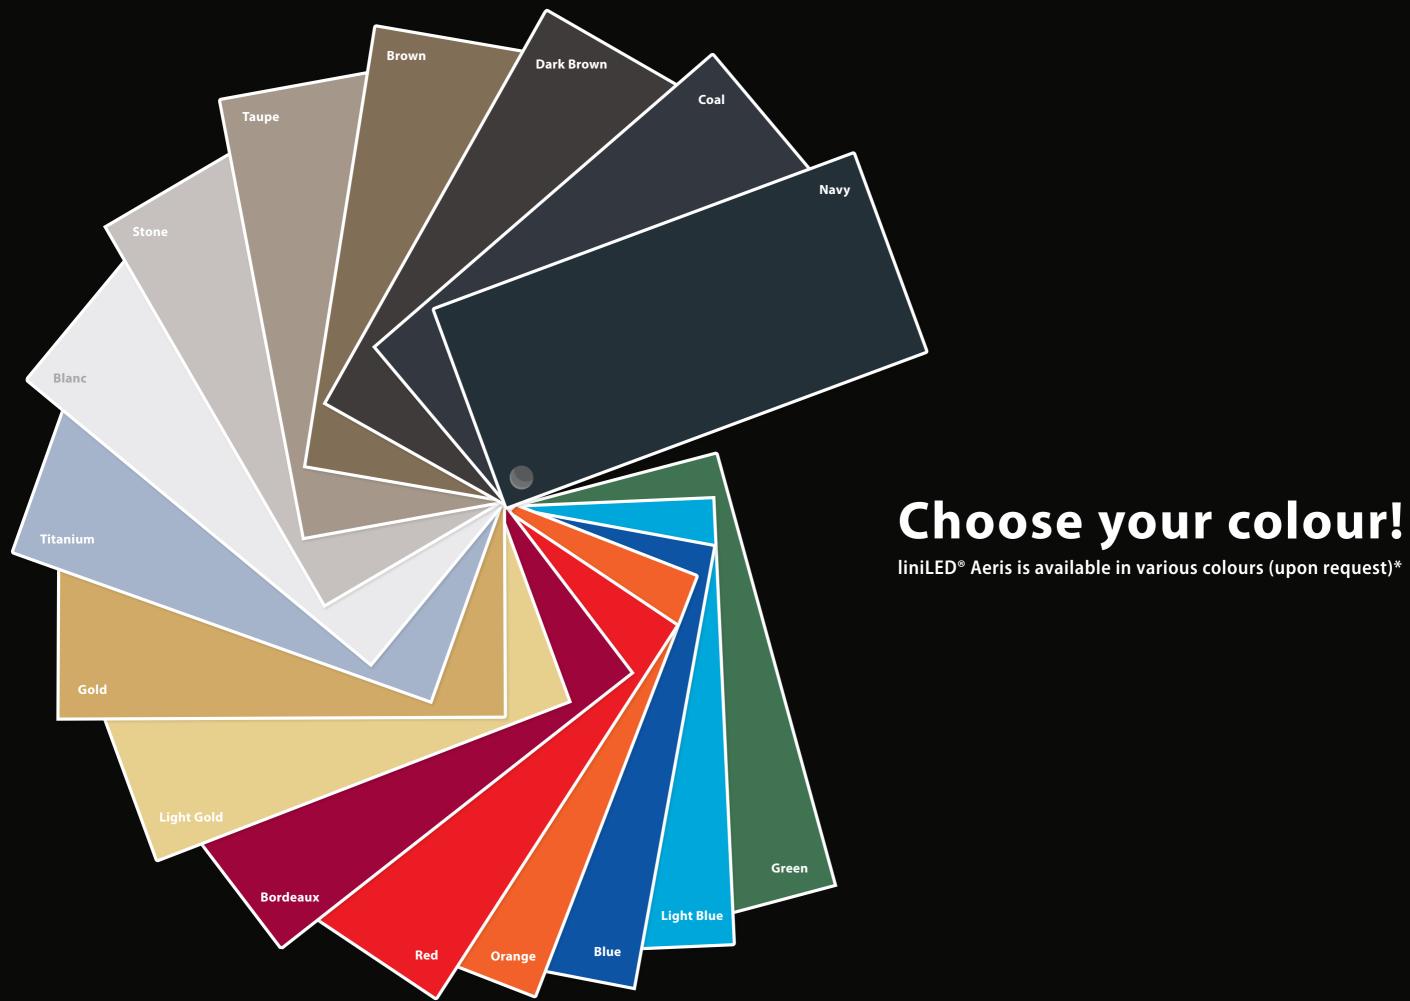

Available in 20, 30 and 40 mm (silver and white).

### Why choose the liniLED<sup>®</sup> Aeris?

- European quality, design & manufacturing
- Durable materials, aluminium
- Designed for quick & easy installation
- Available in 20, 30 and 40 mm profiles
- Possible to compose an IP40/IP67 Aeris luminaire
- Wide range of complementing (diffuse) accessories
- Ideal to combine with liniLED® LED strips
- Walkover profiles available on request