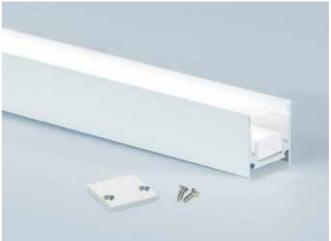

# Covers | Creating the desired effect

The liniLED<sup>®</sup> Aeris range is complemented with various cover and mounting accessories. Depending on the required light effect, the profiles can be equipped with a clear (low) or diffuse (low/high) cover. The higher the profile and cover, the more diffuse the light effect will be.

Cover clear low Cover diffuse low Cover diffuse high

Cover clear low

Cover diffuse low

Cover diffuse high