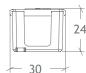

## **Product Characteristics**

Dimensions L85xW30xH24 mm

IK08, IP68 Degree of protection Colour White Material PS & PU Weight 124 g

Product code Description

11533 liniLED® Cast Joint IP68

# **Product drawing**