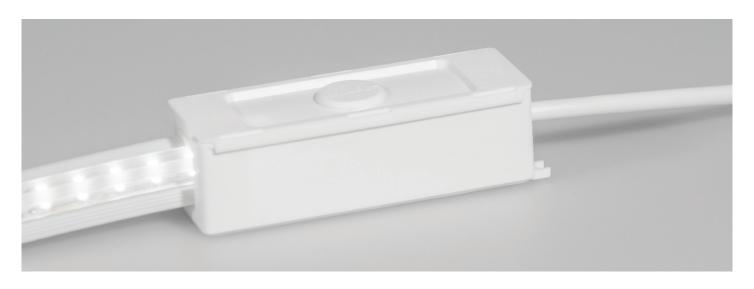

## **Product Characteristics**

Dimensions L85xW30xH24 mm

IK08, IP68 Degree of protection Colour White Material PS & PU Weight 124 g

Product code Description

11533 liniLED® Cast Joint IP68