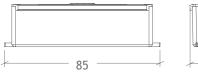

## **Product Characteristics**

Dimensions L85xW30xH24 mm

IK08, IP68 Degree of protection Colour White Material PS & PU Weight 124 g

Product code Description

11533 liniLED® Cast Joint IP68

# **Product drawing**