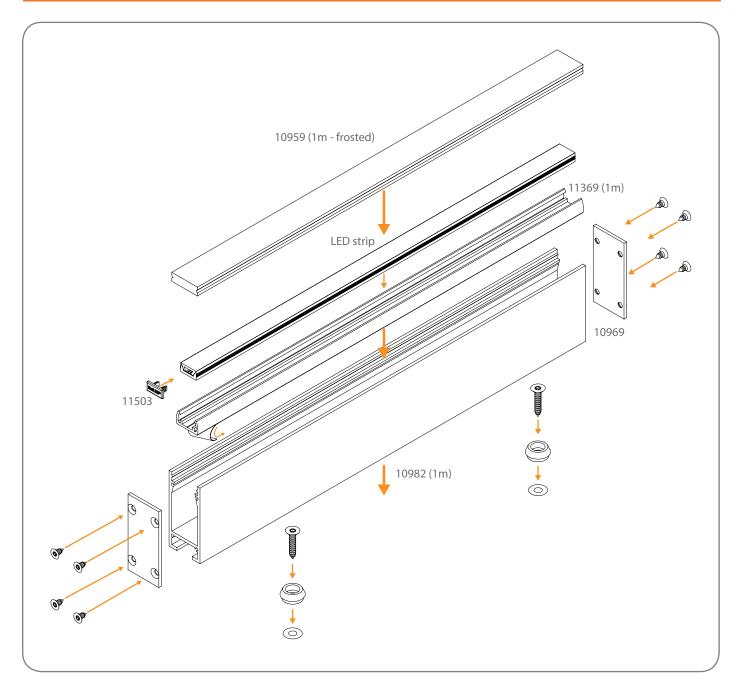

### liniLED<sup>®</sup> Line Profile 20 mm

Create beautiful light lines in walls and/or ceilings with the liniLED<sup>®</sup> Line Profiles 20 mm. Depending on the desired effect, you can choose between diffuse or clear acrylic. Related accessories are the end caps and mountingclips.

#### Line Profile 20 mm

To be used with:

| Product code | 10982 (1 m), 12800 (2 m), 12801 (3 m) 12802 (4 m)                                |
|--------------|----------------------------------------------------------------------------------|
| Appearance   | Aluminium Profile with acrylic difuser                                           |
| Size         | W24 x H51 mm                                                                     |
| Length       | 1000 mm, 2000 mm, 3000 mm, 4000 mm                                               |
| Colour       | White (RAL 9010) (other RAL colours on request)                                  |
| Material     | Aluminium Alloy 6060                                                             |
| Finish       | Powder Coated                                                                    |
| Recommended  | Use the liniLED <sup>®</sup> U-Profile to fixate the Top LED strip (art. 11369). |

#### **Mounting Clip**

Product code Dimensions Colour Material 10959 (1 m), 12805 (2 m), 12806 (3 m) - frosted 10965 (1 m), 12810 (2 m), 12811 (3 m) - clear W20 x H6 mm 1000 mm, 2000 mm, 3000 mm 3000 mm Acrylic Diffuse (frosted) or clear

10969 W24x H51 mm White (RAL 9010) (other RAL colours on request) Aluminium Aluminium Alloy 6060 Powder Coated Screws

10977 Ø 14 mm White Nylon

2