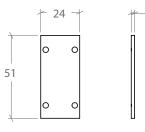

10969 W24x H51 mm White (RAL 9010) (other RAL colours on request) Aluminium Aluminium Alloy 6060 Powder Coated Screws

10977 Ø 14 mm White Nylon

2