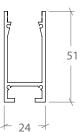

#### Line Profile 20 mm

To be used with:

| Product code | 10982 (1 m), 12800 (2 m), 12801 (3 m) 12802 (4 m)                                |
|--------------|----------------------------------------------------------------------------------|
| Appearance   | Aluminium Profile with acrylic difuser                                           |
| Size         | W24 x H51 mm                                                                     |
| Length       | 1000 mm, 2000 mm, 3000 mm, 4000 mm                                               |
| Colour       | White (RAL 9010) (other RAL colours on request)                                  |
| Material     | Aluminium Alloy 6060                                                             |
| Finish       | Powder Coated                                                                    |
| Recommended  | Use the liniLED <sup>®</sup> U-Profile to fixate the Top LED strip (art. 11369). |