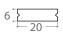

#### **Mounting Clip**

Product code Dimensions Colour Material 10959 (1 m), 12805 (2 m), 12806 (3 m) - frosted 10965 (1 m), 12810 (2 m), 12811 (3 m) - clear W20 x H6 mm 1000 mm, 2000 mm, 3000 mm 3000 mm Acrylic Diffuse (frosted) or clear