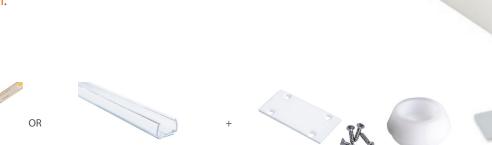

#### End cap

Product code Dimensions Colour Material Finish Included

#### **Mounting Clip**

Product code Dimensions Colour Material 10959 (1 m), 12805 (2 m), 12806 (3 m) - frosted 10965 (1 m), 12810 (2 m), 12811 (3 m) - clear W20 x H6 mm 1000 mm, 2000 mm, 3000 mm 3000 mm Acrylic Diffuse (frosted) or clear

10969 W24x H51 mm White (RAL 9010) (other RAL colours on request) Aluminium Aluminium Alloy 6060 Powder Coated Screws

10977 Ø 14 mm White Nylon

2